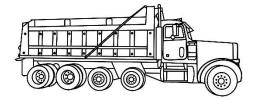

## LARGE DUMP TRUCKS

- Hauls 18-22 Yards
- Turning Radius of 75'
- Bed Raised height of 21'
- Length of Truck 29'
- Max weight of 63,000