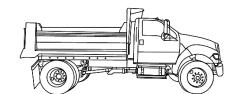

## SMALL DUMP TRUCKS

- Hauls 5-7 Yards
- Turning Radius of 37'
- Bed Raised Height of 15'
- Length of Truck 21'
- Max weight of 26,000 pounds